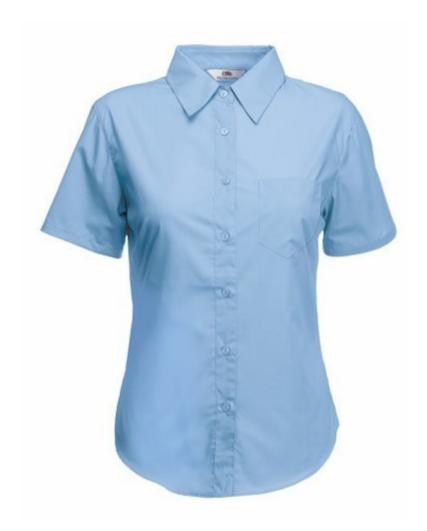

# FRUIT OF THE LOOM, LADIES SS POPLIN SHIRT, WOMEN'S SHORT SLEEVE BUSINESS SHIRT, LIGHT BLUE, S

## **Specification**

Fruit of the Loom, Ladies SS Poplin Shirt, women's short-sleeved business shirt, light blue, S. Women's short-sleeved business shirt, made up of 55% cotton and 45% polyester, slightly waisted, button down colors, adequate collar in color shirts as well as cufflinks. Easy to maintain, not crowded. Branding: embroidery, flex, flock